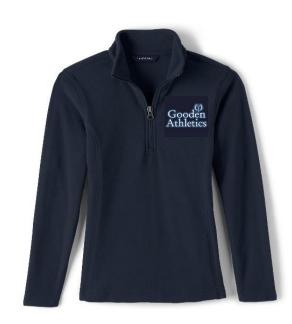

# Uniform<br/>Visual Guide

**updated: 06/23** 

#### Dress Uniform (required for chapel), grades K-3













# **Dress Uniforms (required for chapel), grades K-3**



#### **Casual Uniforms, grades K-3**















# **Casual Uniform, grades K-3**



# P.E. Uniforms, grades K-3



















#### **Dress Uniform (required for Chapel), grades 4 & 5**



# Dress Uniform (required for chapel), grades 4 & 5





Logo is optional on Peter Pan and oxford shirt



# Casual Uniform, grades 4 & 5



# P.E. Uniform (required for P.E.) grades 4 - 8







#### **Dress Uniform (required for Chapel), Middle School**



#### **Dress Uniform (required for Chapel), Middle School**



#### **Casual Uniform, Middle School**















#### **Casual Uniform, Middle School**













#### Outerwear grades K - 8