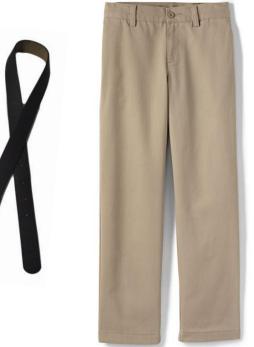

#### **Dress Uniform (required for Chapel), grades 4 & 5**

# Dress Uniform (required for chapel), grades 4 & 5

Logo is optional on Peter Pan and oxford shirt