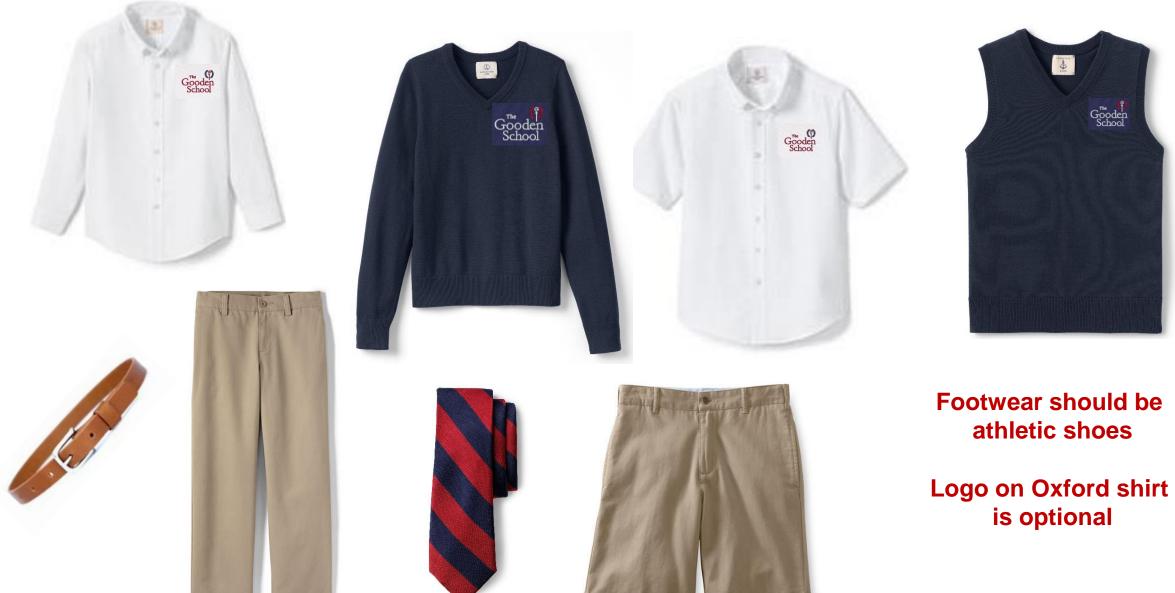

#### **Dress Uniform (required for Chapel), grades 4 & 5**

# Dress Uniform (required for chapel), grades 4 & 5

Logo is optional on Peter Pan and oxford shirt