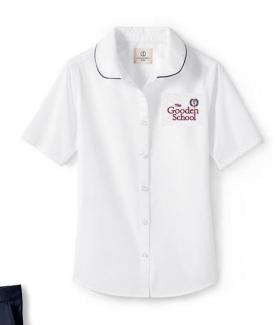

# Uniform<br/>Visual Guide

**updated: 06/23** 

#### Dress Uniform (required for chapel), grades K-3













# **Dress Uniforms (required for chapel), grades K-3**



#### **Casual Uniforms, grades K-3**















# **Casual Uniform, grades K-3**



# P.E. Uniforms, grades K-3



















#### **Dress Uniform (required for Chapel), grades 4 & 5**



# Dress Uniform (required for chapel), grades 4 & 5





Logo is optional on Peter Pan and oxford shirt



# Casual Uniform, grades 4 & 5



# P.E. Uniform (required for P.E.) grades 4 - 8







#### **Dress Uniform (required for Chapel), Middle School**



#### **Dress Uniform (required for Chapel), Middle School**



#### **Casual Uniform, Middle School**















#### **Casual Uniform, Middle School**













#### Outerwear grades K - 8