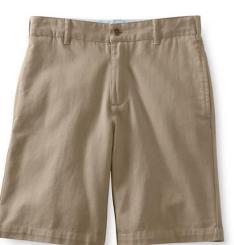

# Uniform<br/>Visual Guide

**updated: 06/23** 

#### Dress Uniform (required for chapel), grades K-3













# **Dress Uniforms (required for chapel), grades K-3**



#### **Casual Uniforms, grades K-3**















# **Casual Uniform, grades K-3**



# P.E. Uniforms, grades K-3



















#### **Dress Uniform (required for Chapel), grades 4 & 5**



# Dress Uniform (required for chapel), grades 4 & 5





Logo is optional on Peter Pan and oxford shirt



# Casual Uniform, grades 4 & 5



# P.E. Uniform (required for P.E.) grades 4 - 8







#### **Dress Uniform (required for Chapel), Middle School**



#### **Dress Uniform (required for Chapel), Middle School**



#### **Casual Uniform, Middle School**















#### **Casual Uniform, Middle School**













#### Outerwear grades K - 8