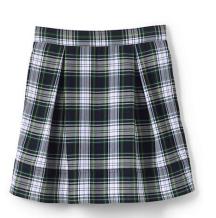

#### **Dress Uniform (required for Chapel), grades 4 & 5**

# Dress Uniform (required for chapel), grades 4 & 5

Logo is optional on Peter Pan and oxford shirt