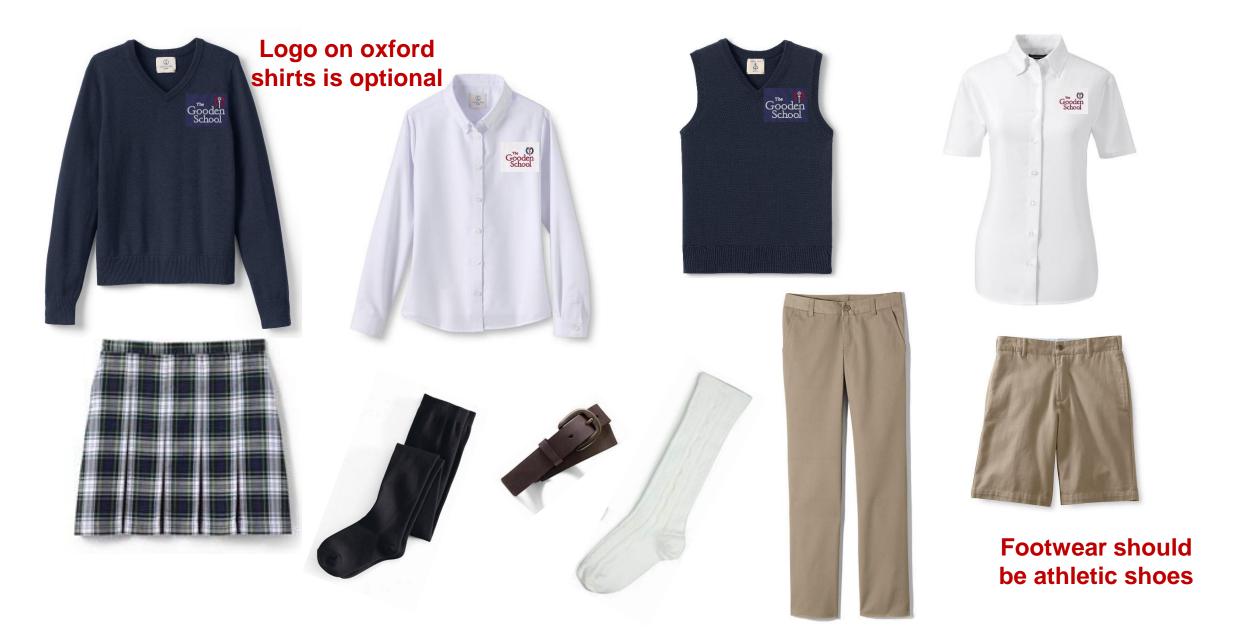

#### **Dress Uniform (required for Chapel), grades 4 & 5**

# Dress Uniform (required for chapel), grades 4 & 5

Logo is optional on Peter Pan and oxford shirt