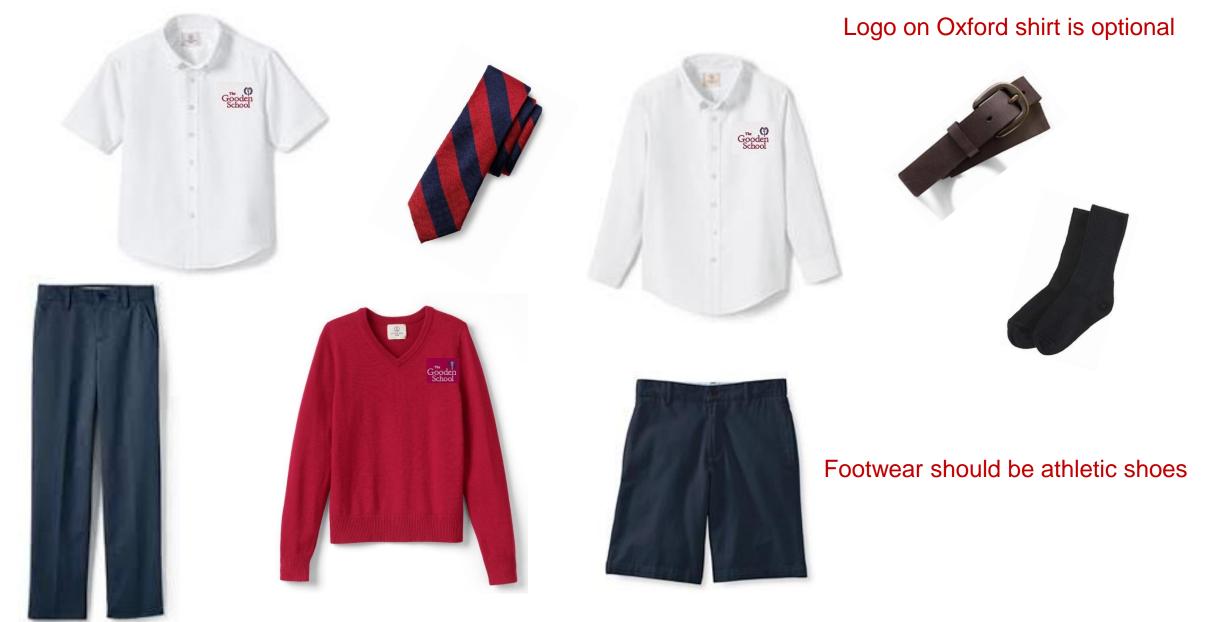

#### **Dress Uniform (required for Chapel), grades 4 & 5**

# Dress Uniform (required for chapel), grades 4 & 5

Logo is optional on Peter Pan and oxford shirt