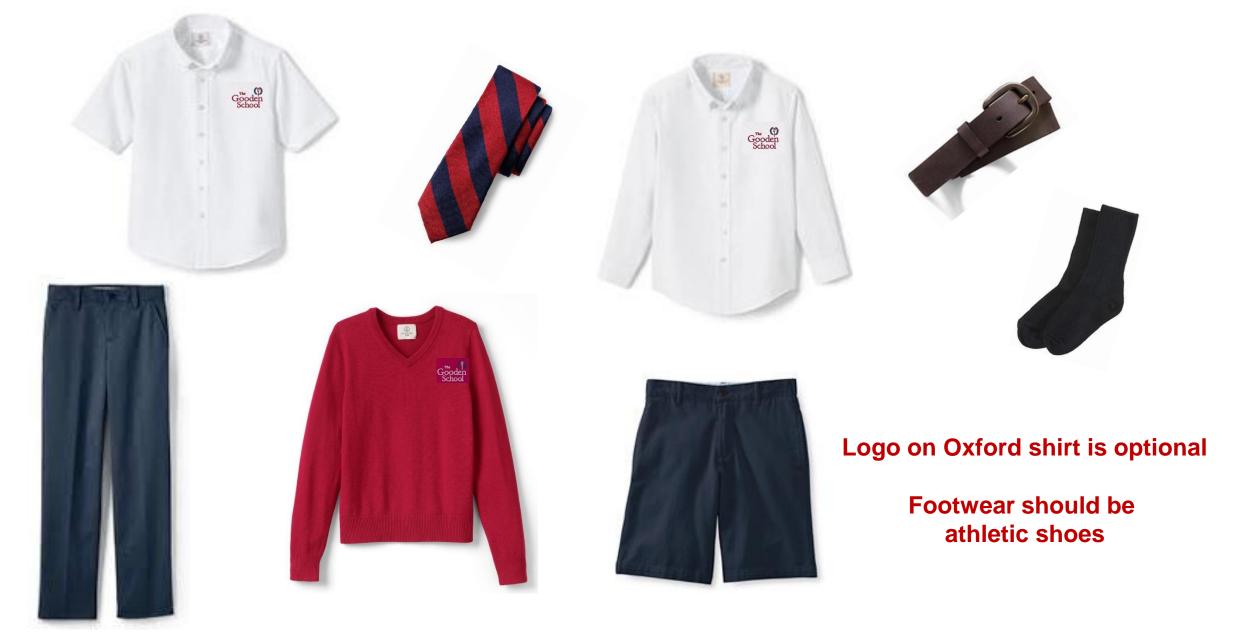

# Uniform<br/>Visual Guide

**updated: 06/23** 

#### Dress Uniform (required for chapel), grades K-3













# **Dress Uniforms (required for chapel), grades K-3**



#### **Casual Uniforms, grades K-3**















# **Casual Uniform, grades K-3**



# P.E. Uniforms, grades K-3



















#### **Dress Uniform (required for Chapel), grades 4 & 5**



# Dress Uniform (required for chapel), grades 4 & 5





Logo is optional on Peter Pan and oxford shirt



# Casual Uniform, grades 4 & 5



# P.E. Uniform (required for P.E.) grades 4 - 8







#### **Dress Uniform (required for Chapel), Middle School**



#### **Dress Uniform (required for Chapel), Middle School**



#### **Casual Uniform, Middle School**















#### **Casual Uniform, Middle School**













#### Outerwear grades K - 8