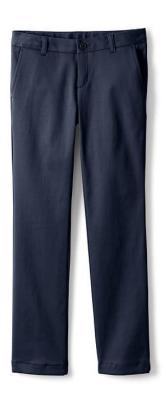

#### **Dress Uniform (required for Chapel), grades 4 & 5**

# Dress Uniform (required for chapel), grades 4 & 5

Logo is optional on Peter Pan and oxford shirt