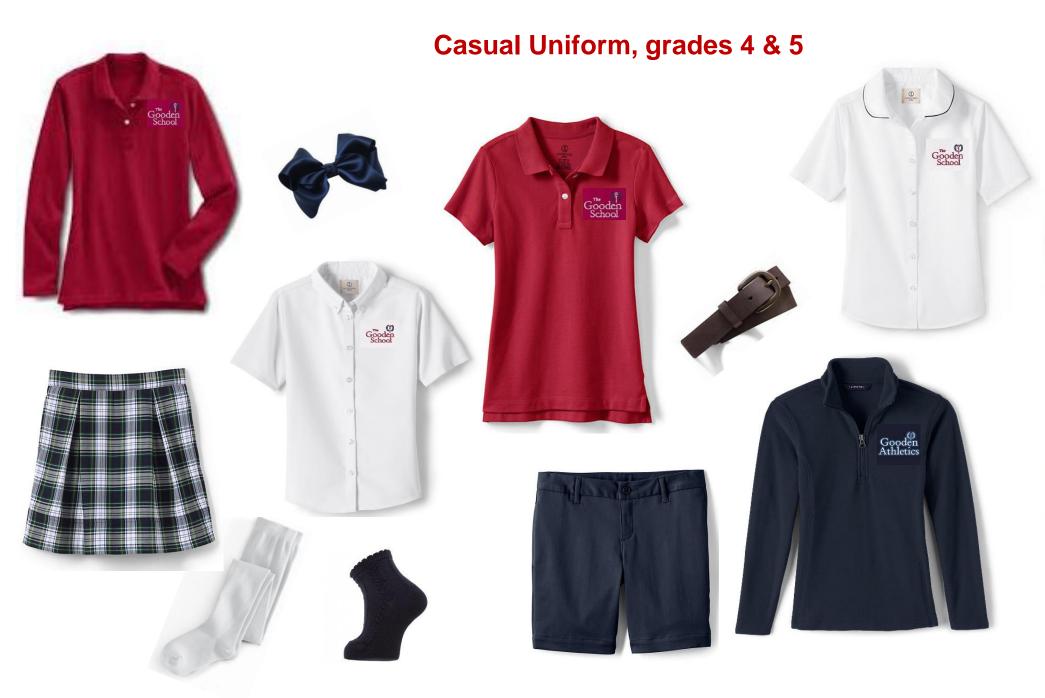

# Uniform<br/>Visual Guide

**updated: 06/23** 

#### Dress Uniform (required for chapel), grades K-3













# **Dress Uniforms (required for chapel), grades K-3**



#### **Casual Uniforms, grades K-3**















# **Casual Uniform, grades K-3**



# P.E. Uniforms, grades K-3



















#### **Dress Uniform (required for Chapel), grades 4 & 5**



# Dress Uniform (required for chapel), grades 4 & 5





Logo is optional on Peter Pan and oxford shirt



# Casual Uniform, grades 4 & 5



# P.E. Uniform (required for P.E.) grades 4 - 8







#### **Dress Uniform (required for Chapel), Middle School**



#### **Dress Uniform (required for Chapel), Middle School**



#### **Casual Uniform, Middle School**















#### **Casual Uniform, Middle School**













#### Outerwear grades K - 8