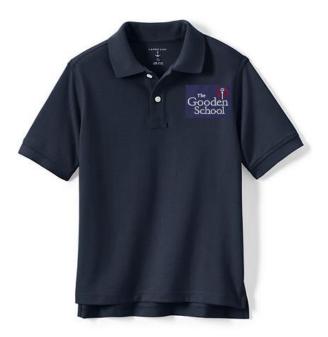

# Uniform<br/>Visual Guide

**updated: 06/23** 

#### Dress Uniform (required for chapel), grades K-3













# **Dress Uniforms (required for chapel), grades K-3**



#### **Casual Uniforms, grades K-3**















# **Casual Uniform, grades K-3**



# P.E. Uniforms, grades K-3



















#### **Dress Uniform (required for Chapel), grades 4 & 5**



# Dress Uniform (required for chapel), grades 4 & 5





Logo is optional on Peter Pan and oxford shirt



# Casual Uniform, grades 4 & 5



# P.E. Uniform (required for P.E.) grades 4 - 8







#### **Dress Uniform (required for Chapel), Middle School**



#### **Dress Uniform (required for Chapel), Middle School**



#### **Casual Uniform, Middle School**















#### **Casual Uniform, Middle School**













#### Outerwear grades K - 8