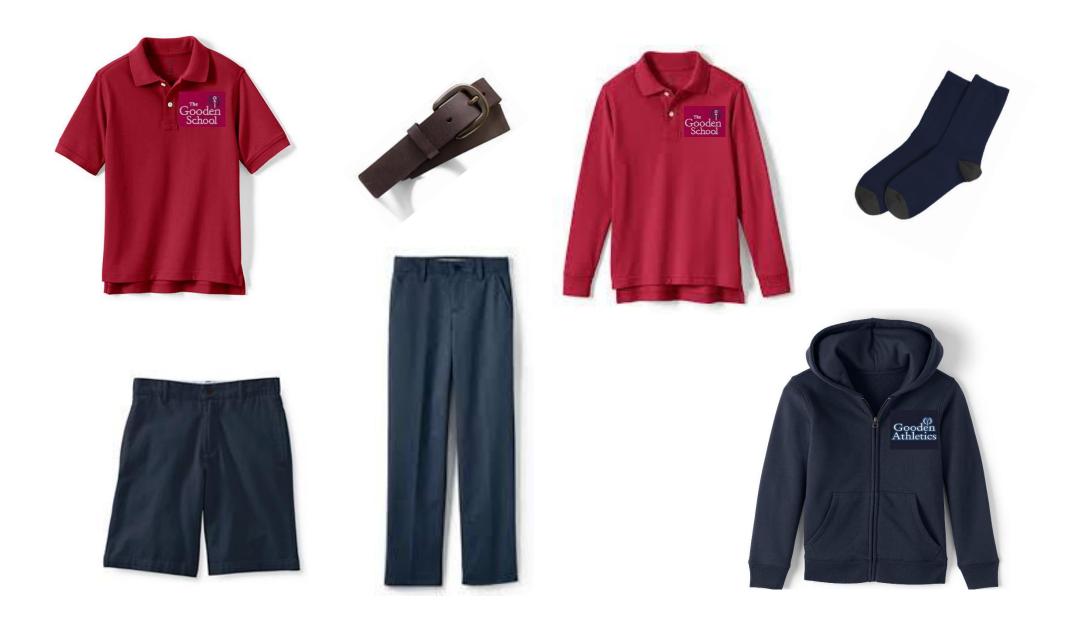

# Uniform<br/>Visual Guide

**updated: 06/23** 

#### Dress Uniform (required for chapel), grades K-3













# **Dress Uniforms (required for chapel), grades K-3**



#### **Casual Uniforms, grades K-3**















# **Casual Uniform, grades K-3**



# P.E. Uniforms, grades K-3



















#### **Dress Uniform (required for Chapel), grades 4 & 5**



# Dress Uniform (required for chapel), grades 4 & 5





Logo is optional on Peter Pan and oxford shirt



# Casual Uniform, grades 4 & 5



# P.E. Uniform (required for P.E.) grades 4 - 8







#### **Dress Uniform (required for Chapel), Middle School**



#### **Dress Uniform (required for Chapel), Middle School**



#### **Casual Uniform, Middle School**















#### **Casual Uniform, Middle School**













#### Outerwear grades K - 8