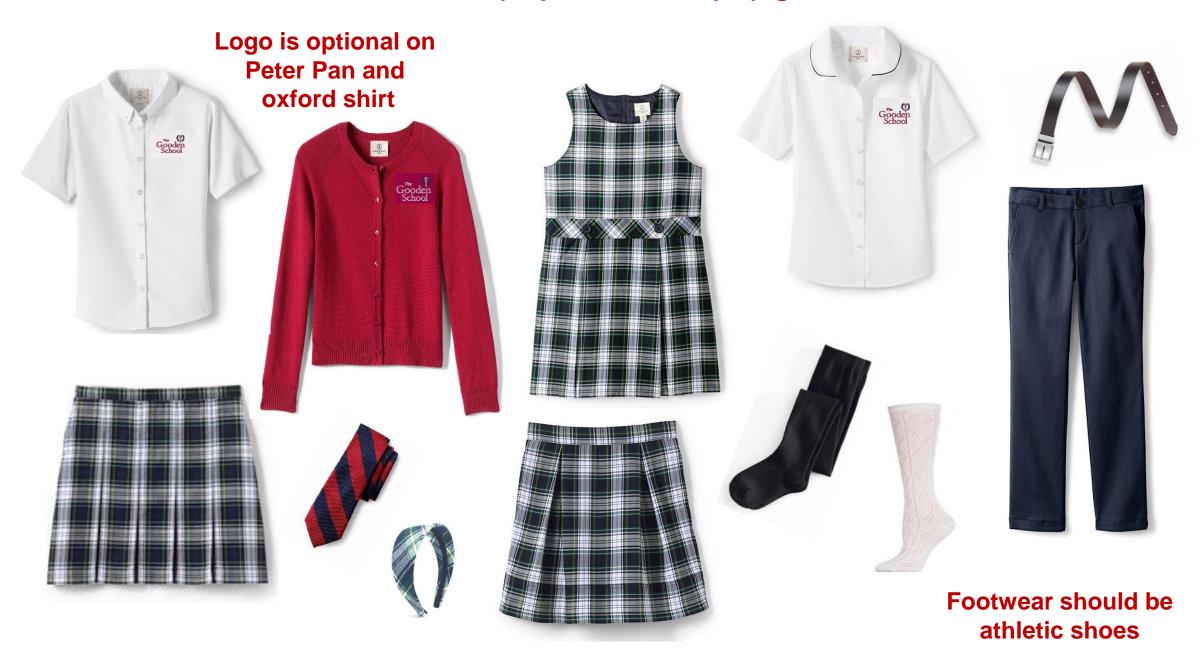

# Dress Uniform (required for chapel), grades 4 & 5

Logo is optional on Peter Pan and oxford shirt