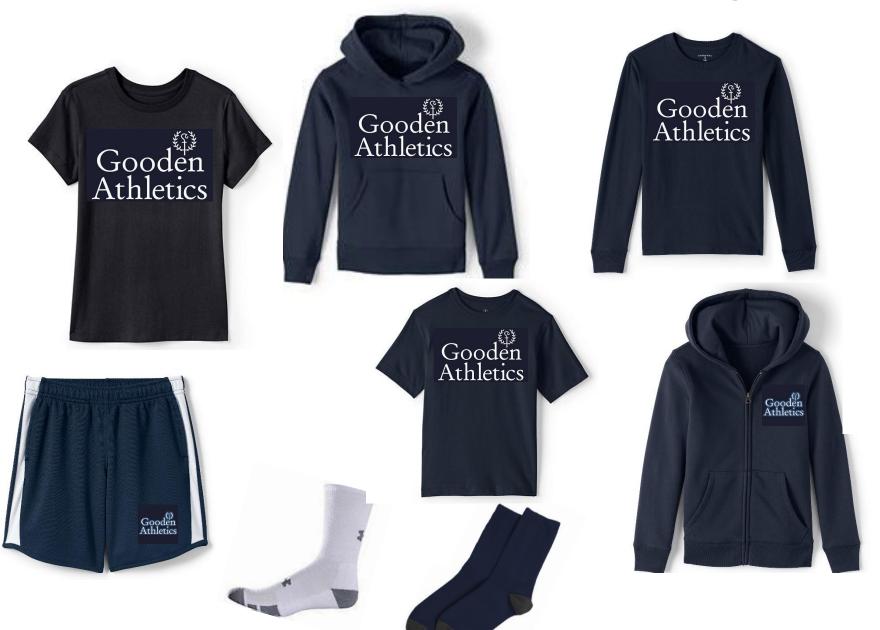

# Uniform<br/>Visual Guide

**updated: 06/23** 

#### Dress Uniform (required for chapel), grades K-3













# **Dress Uniforms (required for chapel), grades K-3**



#### **Casual Uniforms, grades K-3**















# **Casual Uniform, grades K-3**



# P.E. Uniforms, grades K-3



















#### **Dress Uniform (required for Chapel), grades 4 & 5**



# Dress Uniform (required for chapel), grades 4 & 5





Logo is optional on Peter Pan and oxford shirt



# Casual Uniform, grades 4 & 5



# P.E. Uniform (required for P.E.) grades 4 - 8







#### **Dress Uniform (required for Chapel), Middle School**



#### **Dress Uniform (required for Chapel), Middle School**



#### **Casual Uniform, Middle School**















#### **Casual Uniform, Middle School**













#### Outerwear grades K - 8