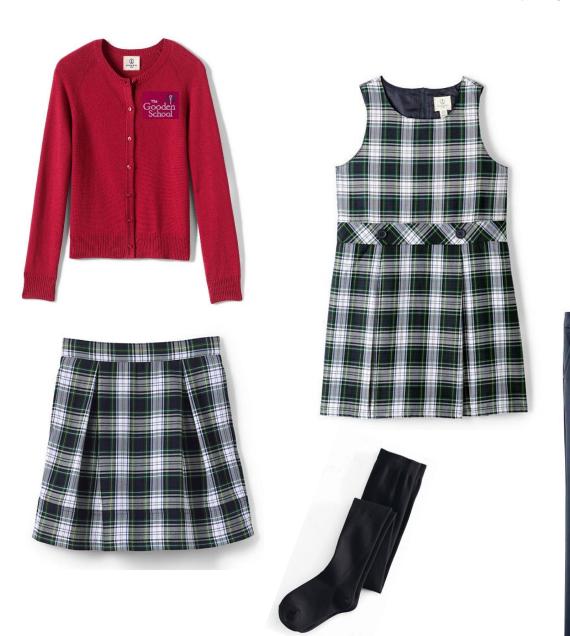

#### Dress Uniform (required for chapel), grades K-3

# **Dress Uniforms (required for chapel), grades K-3**