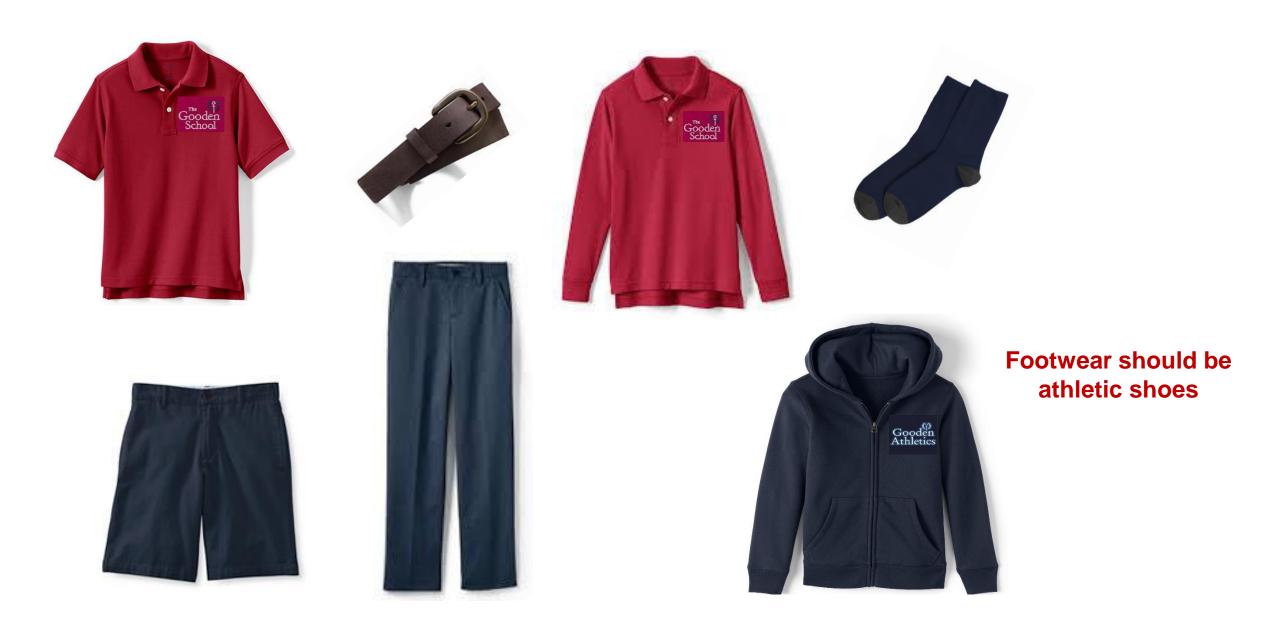

# Uniform<br/>Visual Guide

**updated: 06/23** 

#### Dress Uniform (required for chapel), grades K-3













# **Dress Uniforms (required for chapel), grades K-3**



#### **Casual Uniforms, grades K-3**















# **Casual Uniform, grades K-3**



# P.E. Uniforms, grades K-3



















#### **Dress Uniform (required for Chapel), grades 4 & 5**



# Dress Uniform (required for chapel), grades 4 & 5





Logo is optional on Peter Pan and oxford shirt



# Casual Uniform, grades 4 & 5



# P.E. Uniform (required for P.E.) grades 4 - 8







#### **Dress Uniform (required for Chapel), Middle School**



#### **Dress Uniform (required for Chapel), Middle School**



#### **Casual Uniform, Middle School**















#### **Casual Uniform, Middle School**













#### Outerwear grades K - 8