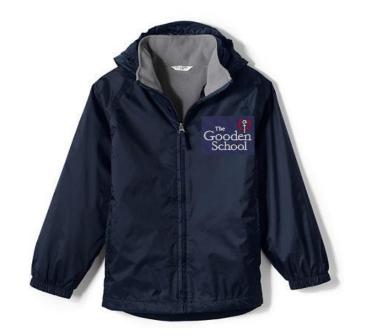

**updated: 06/23** 

#### Dress Uniform (required for chapel), grades K-3













# **Dress Uniforms (required for chapel), grades K-3**



#### **Casual Uniforms, grades K-3**















# **Casual Uniform, grades K-3**



# P.E. Uniforms, grades K-3



















#### **Dress Uniform (required for Chapel), grades 4 & 5**



# Dress Uniform (required for chapel), grades 4 & 5





Logo is optional on Peter Pan and oxford shirt



# Casual Uniform, grades 4 & 5



# P.E. Uniform (required for P.E.) grades 4 - 8







#### **Dress Uniform (required for Chapel), Middle School**



#### **Dress Uniform (required for Chapel), Middle School**



#### **Casual Uniform, Middle School**















#### **Casual Uniform, Middle School**













#### Outerwear grades K - 8