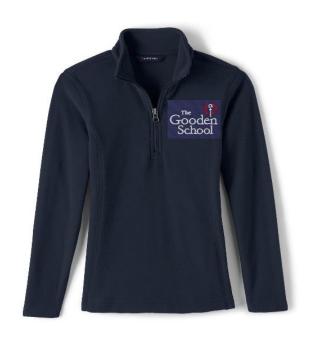

# Uniform<br/>Visual Guide

**updated: 06/23** 

#### Dress Uniform (required for chapel), grades K-3













# **Dress Uniforms (required for chapel), grades K-3**



#### **Casual Uniforms, grades K-3**















# **Casual Uniform, grades K-3**



# P.E. Uniforms, grades K-3



















#### **Dress Uniform (required for Chapel), grades 4 & 5**



# Dress Uniform (required for chapel), grades 4 & 5





Logo is optional on Peter Pan and oxford shirt



# Casual Uniform, grades 4 & 5



# P.E. Uniform (required for P.E.) grades 4 - 8







#### **Dress Uniform (required for Chapel), Middle School**



#### **Dress Uniform (required for Chapel), Middle School**



#### **Casual Uniform, Middle School**















#### **Casual Uniform, Middle School**













#### Outerwear grades K - 8